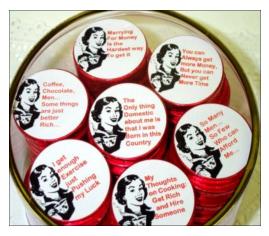

### **Our Best selling DIVA BAR COLLECTION** is available in MILK CHOCOLATE and DARK CHOCOLATE 6"x3" 3.5 oz Made in the USA

Assorted or by Style Numbers in Boxes of 12 Minimum of 2, 4 or 6 per Design/ Equal number of Milk & Dark

**DIVA 8 Reality** 

**DIVA 5 Friends** 

These Bars are Eatable Greeting Cards What could be better than **CHOCOLATE** and a Greeting!

DIVA 2 Broke

**NEW DIVA 3** Fun

DIVA 27 Secret

DIVA 28 How Old

**DIVA 1 Original** 