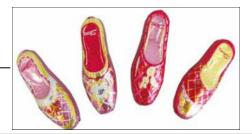

## Foil-wrapped Milk Chocolates from Germany

**#2036 BALLET SLIPPERS** 21/2" in Sheer round-bottom Bag with Tag BOX of 12

**#2035 BALLET SLIPPERS NEW PRICE BOX of 100** 

We've added some NEW FOIL ITEMS this Year. These MILK Chocolate Novelties make fun party favors. Most of our items are packed in Clear Tubs that can be used for display. Check our SALE on the next page for items that have been discontinued.