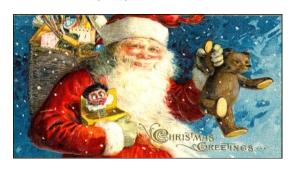

#### **VINTAGE DESIGN CHRISTMAS and HOLIDAY BARS** MILK & DARK CHOCOLATE BARS Packed in 12 3.5 oz Order in 12's, 2 bar minimum per design or Order Assorted

Our Chocolate Bars are made in Europe with beans grown in the Ivory Coast. The Bar wraps are printed at our warehouse from designs in our Image Collection and then hand-wrapped and placed in a clear bag to protect them. If you're looking for something

special, we do custom bars with images that you provide.

**CH11** 

With Love Chocolates Toll-free 866-340-6715

## VINTAGE DESIGN CHRISTMAS and HOLIDAY BARS MILK & DARK CHOCOLATE BARS Packed in 12 3.5 oz

Please specify flavor and design numbers

Our Bar labels have TO: and FROM: spaces so you can give them as Eatable Greeting Cards. We've added a variety of designs this year