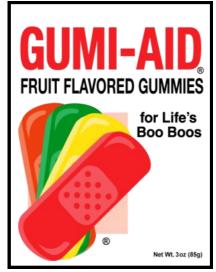

# Chocolate & Gumi Bandages

#511 CHOC-AID
Made in the USA
7 INDIVIDUALLY
WRAPPED PIECES
Display of 12 BXS.

CHOC-AID is now made in the USA in a Facility with kosher certification from the Orthodox Union.
GUMI-AID is made in the USA with certification from Scroll K.

We are also offering CHOC-AID in a BULK Container or BAG
Each piece has a UPC code on it for individual sales and the Best Buy Date on the inner fold. Our NEW CHOC-AID is the size of a real band-aid. We Doubled the size of the old piece when We brought production to the USA.