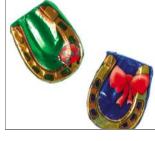

# Limited Quantities of items in RED

#12760 FROGS 4" BOX of 60

#1140 COW BOX of 50

#1550 ROAD SIGNS BOX of 50

#1455 HORSESHOE BOX of 50

#1285 FISH 11/2" BOX of 50

#12335 TURTLES 4" BOX of 35