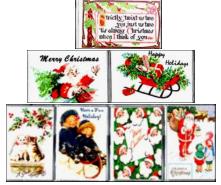

#2636 MILK CHOCOLATE MINI BARS 21/8"×11/2" From Germany Box of 36

**#780C CHRISTMAS BAGS** 5 Chocolates in Red Sparkle Sheer Bag Box of 12 Bags

#800 BULK **CHRISTMAS** 11/2" ROUND Milk Chocolate

Box

of 100 Made in the USA Kosher Certified by the Orthodox Union

(U)D

#831 SMALL CHRISTMAS MILK CHOCOLATE BARS 34" x 11/2" 1 oz. Made in USA Box of 24 4 each of 6 Designs

These are fun to put at each place setting on a table or for little gifts in a basket, coffee cup or Christmas stocking