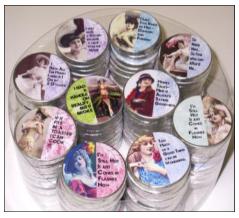

**#795 DIVA ROUNDS** Box of 100 MILK CHOCOLATE Made in the USA Certified kosher

#792 BAG of 5 **DIVA** Chocolates in a **Sheer Bag with Feathers** Box of 12 BAGS

# Diva Chocolates

### **Our Best selling DIVA BAR COLLECTION** is available in MILK CHOCOLATE and DARK CHOCOLATE 6"x3" 3.5 oz Made in the USA

Assorted or by Style Numbers in Boxes of 12 Minimum of 2, 4 or 6 per Design/ Equal number of Milk & Dark