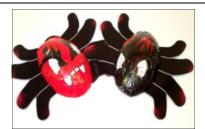

## Foil-wrapped Chocolates

#11550 DOG 4" BOX of 50

#11275 MICE 1" BOX of 75

#1128 CHEESE WITH 8 MICE Container of 8 Boxes

#1625 MOON 2" BOX of 50

#9120 SPIDERS 4" BOX of 35

#1735 SPORTS CAR BOX of 50

NEW#31235 LAMB BOX of 35