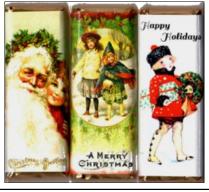

#### **VINTAGE DESIGN CHRISTMAS and HOLIDAY BARS** MILK & DARK CHOCOLATE BARS Packed in 12 3.5 oz Order in 12's, 2 bar minimum per design or Order Assorted

Our Chocolate Bars are made in Europe with beans grown in the Ivory Coast. The Bar wraps are printed at our warehouse from designs in our Image Collection and then hand-wrapped and placed in a clear bag to protect them. If you're looking for something

## VINTAGE DESIGN CHRISTMAS and HOLIDAY BARS MILK & DARK CHOCOLATE BARS Packed in 12 3.5 oz

Please specify flavor and design numbers

Our Bar labels have TO: and FROM: spaces so you can give them as Eatable Greeting Cards. We've added a variety of designs this year

#### **VINTAGE DESIGN CHRISTMAS and HOLIDAY BARS**

MILK & DARK CHOCOLATE BARS FROM EUROPE

Packed in 12 3.5 oz. 2 per design minimum

CH25

CH 29

**CH 33 CH34 CH35** 