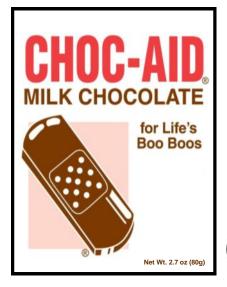

Our Chocolate Rounds with photographs on them are a fun addition to parties and weddings Check out our Custom Pages or call us for more information. Our Rounds and CHOC-AID are now Kosher certified by the Orthodox Union.

# Chocolate & Gumi Bandages

#511 CHOC-AID
Made in the USA
7 INDIVIDUALLY
WRAPPED PIECES
Display of 12 BXS.

CHOC-AID is now made in the USA in a Facility with kosher certification from the Orthodox Union.
GUMI-AID is made in the USA with certification from Scroll K.