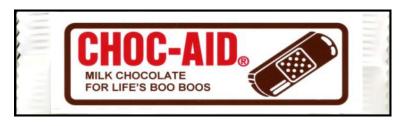

# Chocolate & Gumi Bandages

#511 CHOC-AID
Made in the USA
7 INDIVIDUALLY
WRAPPED PIECES
Display of 12 BXS.

CHOC-AID is now made in the USA in a Facility with kosher certification from the Orthodox Union.
GUMI-AID is made in the USA with certification from Scroll K.

We are also offering CHOC-AID in a BULK Container or BAG
Each piece has a UPC code on it for individual sales and the Best Buy Date on the inner fold. Our NEW CHOC-AID is the size of a real band-aid. We Doubled the size of the old piece when We brought production to the USA.