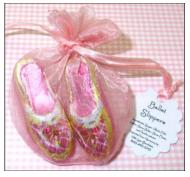

## Foil-wrapped Milk Chocolates from Germany

**#2036 BALLET SLIPPERS** 21/2" in Sheer round-bottom Bag with Tag BOX of 12

**#2035 BALLET SLIPPERS NEW PRICE BOX of 100** 

We've added some NEW FOIL ITEMS this Year. These MILK Chocolate Novelties make fun party favors. Most of our items are packed in Clear Tubs that can be used for display. Check our SALE on the next page for items that have been discontinued.