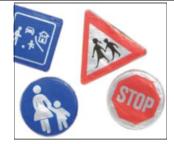

# Limited Quantities of items in RED

#12760 FROGS 4" BOX of 60

#1140 COW BOX of 50

#1550 ROAD SIGNS BOX of 50

#1455 HORSESHOE BOX of 50

#1285 FISH 11/2" BOX of 50

#12335 TURTLES 4" BOX of 35