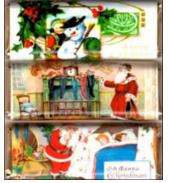

#### **VINTAGE DESIGN CHRISTMAS and HOLIDAY BARS** MILK & DARK CHOCOLATE BARS Packed in 12 3.5 oz Order in 12's, 2 bar minimum per design or Order Assorted

Our Chocolate Bars are made in Europe with beans grown in the Ivory Coast. The Bar wraps are printed at our warehouse from designs in our Image Collection and then hand-wrapped and placed in a clear bag to protect them. If you're looking for something

## VINTAGE DESIGN CHRISTMAS and HOLIDAY BARS MILK & DARK CHOCOLATE BARS Packed in 12 3.5 oz

Please specify flavor and design numbers

Our Bar labels have TO: and FROM: spaces so you can give them as Eatable Greeting Cards. We've added a variety of designs this year

#### **VINTAGE DESIGN CHRISTMAS and HOLIDAY BARS**

MILK & DARK CHOCOLATE BARS FROM EUROPE

Packed in 12 3.5 oz. 2 per design minimum

CH25

CH 29

**CH 33 CH34 CH35** 