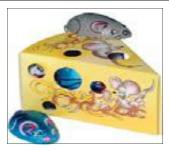

## Foil-wrapped Chocolates

#11550 DOG 4" BOX of 50

#11275 MICE 1" BOX of 75

#1128 CHEESE WITH 8 MICE Container of 8 Boxes

#1625 MOON 2" BOX of 50

#9120 SPIDERS 4" BOX of 35

#1735 SPORTS CAR BOX of 50

NEW#31235 LAMB BOX of 35