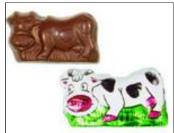

# Limited Quantities of items in RED

#12760 FROGS 4" BOX of 60

#1140 COW BOX of 50

#1550 ROAD SIGNS BOX of 50

#1455 HORSESHOE BOX of 50

#1285 FISH 11/2" BOX of 50

#12335 TURTLES 4" BOX of 35