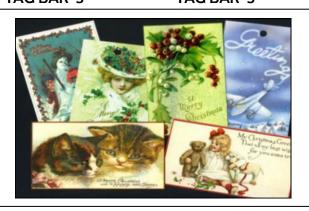

#### **Holiday Tags**

These cards are 3" X 5" Postcard size.

Punch a hole in the top or place on top of ribbon. They are printed on cardstock.

#1925 Set of 12 Assorted Cards