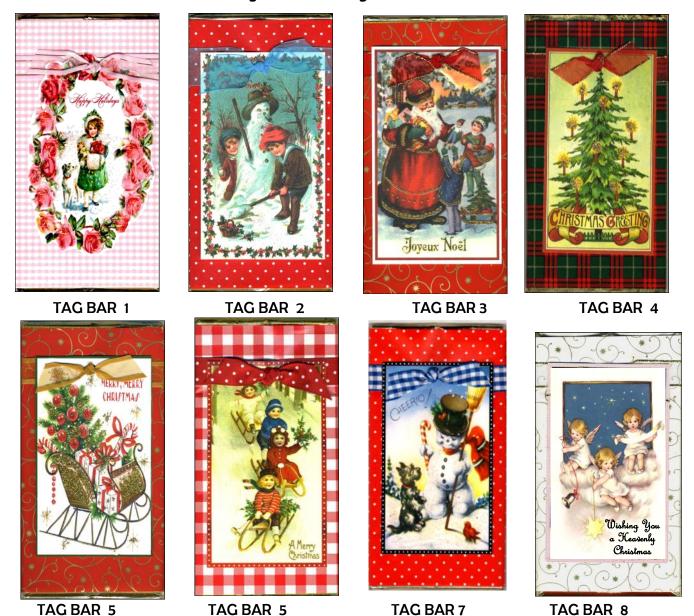

## Holiday Glitter Tag Bars & Tags

#### **EUROPEAN MILK & DARK CHOCOLATE GLITTER BARS**

SIZE: 7"x 33/4" 3.5 OZ.

These Beautiful Bars are hand-wrapped & hand-decorated with images from our Collection. They have a GLITTERED TAG tied on to the Bar. The TAG can be used as a paper ornament Each Bar is in a Clear Acetate Bag and has an Ingredient Label on the back with To: & From:

#### **Holiday Tags**

These cards are 3" X 5" Postcard size.

Punch a hole in the top or place on top of ribbon. They are printed on cardstock.

#1925 Set of 12 Assorted Cards