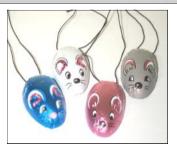

## Foil-wrapped Chocolates

#11550 DOG 4" BOX of 50

#11275 MICE 1" BOX of 75

#1128 CHEESE WITH 8 MICE Container of 8 Boxes

#1625 MOON 2" BOX of 50

#9120 SPIDERS 4" BOX of 35

#1735 SPORTS CAR BOX of 50

NEW#31235 LAMB BOX of 35