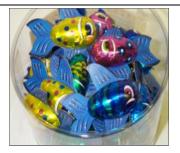

# Limited Quantities of items in RED

#12760 FROGS 4" BOX of 60

#1140 COW BOX of 50

#1550 ROAD SIGNS BOX of 50

#1455 HORSESHOE BOX of 50

#1285 FISH 11/2" BOX of 50

#12335 TURTLES 4" BOX of 35